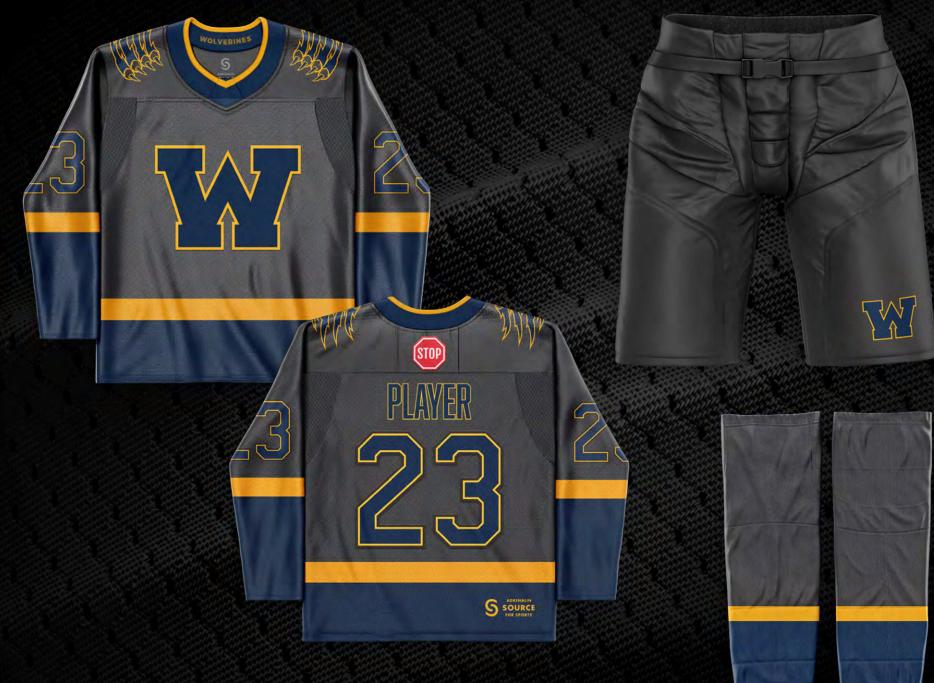

#### WOLVERINES THIRD JERSEY DESIGN

GARMENT DESIGNS ARE CREATED ON STANDARD GARMENT TEMPLATES FOR MOCK-UPS. OUR GOAL IS TO MAKE MOCK-UPS AS CLOSE TO THE FINAL PRODUCT AS POSSIBLE. ALL DESIGNS ARE THE PROPERTY OF ADRENALIN SOURCE FOR SPORTS®

#### WOLVERINES THIRD JERSEY DESIGN

GARMENT DESIGNS ARE CREATED ON STANDARD GARMENT TEMPLATES FOR MOCK-UPS. OUR GOAL IS TO MAKE MOCK-UPS AS CLOSE TO THE FINAL PRODUCT AS POSSIBLE. ALL DESIGNS ARE THE PROPERTY OF ADRENALIN SOURCE FOR SP<u>ORTS®</u>

WOLVERINES

Wolverines

(STOP)

**PLAYER** 

S SOURCE

2